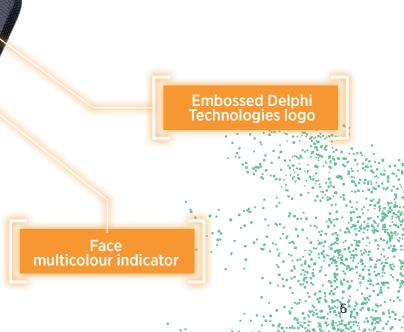

Surround

multicolor indicator

technologies

#### 360° Multi colour indicator: :

Lets you check the status of the VCI at any time from every angle and position.