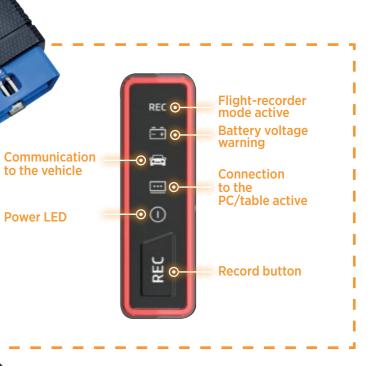

#### Flight recorder:

Perfect for a one-man road test. Select your parameters, hit "Record" and review when back in the workshop. With its 4 GB internal storage capability, enjoy even more space to record all the data you need.

#### 360° Multi colour indicator: :

Lets you check the status of the VCI at any time from every angle and position.

#### Universal:

VCI can be used for cars, light commercial vehicles, trucks, buses & coaches, trailers.

#### **Battery voltage monitor:** Don't let a dead vehicle battery stop you working.

### WIFI & Bluetooth connectivity to the PC:

Wireless communication providing freedom to work anywhere in the workshop, whilst maintaining a seamless connection to the vehicle.

#### **Integrated DoIP:**

No need of any DoIP adaptor cable. With its built-in functionality, the VCI can be plugged directly on DoIP communicating vehicles.

#### Pass-thru support: Quick and easy access to OEM flash-programming services.

**CAN FD channels** Future-proof design to make the diagnostic possible on vehicles requiring this data-communication protocol.

### Communication with the vehicle