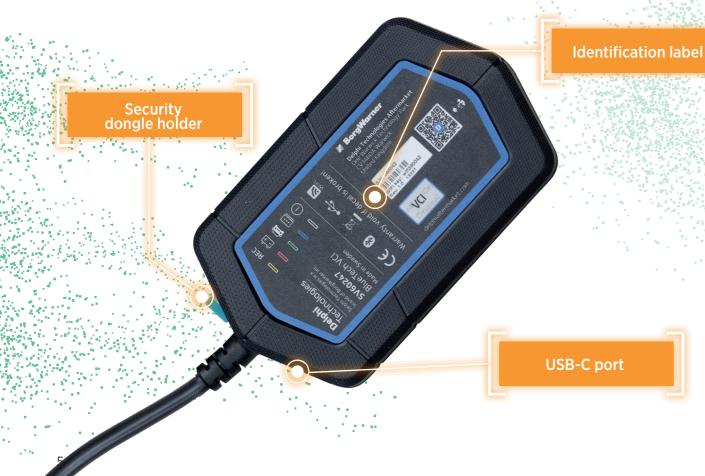

## Advanced diagnostic solutions **Discover the BlueTech language**

The new BlueTech VCI is designed from the ground up to meet the changing aftermarket world. The LED icon panel and matching colour coded surround lighting mean its operation is visible to the technician from almost any angle, ensuring it is quick and easy to see the status when connect to the vehicle.

**Delphi** Technologies

REC O E B E F

WHITE LIGHT VCI - ON

**YELLOW LIGHT** Flight recorder ON

**GREEN LIGHT** 

Delphi Technologies

**Delphi** Technologies

REC \ ⊖ [] 10 [] ∰

Delohi Technologies

Delphi Technologies

REC \ 🖂 🛛 🗊 🗍

REC \ ⊖ 🛛 10 🛄 🚆

REC \ 🖂 🛛 🕽 🕵 🚆

**RED LIGHT** Vehicle battery voltage warning

LIGHT BLUE LIGHT **Communication with the PC/tablet** 

### Communication with the vehicle