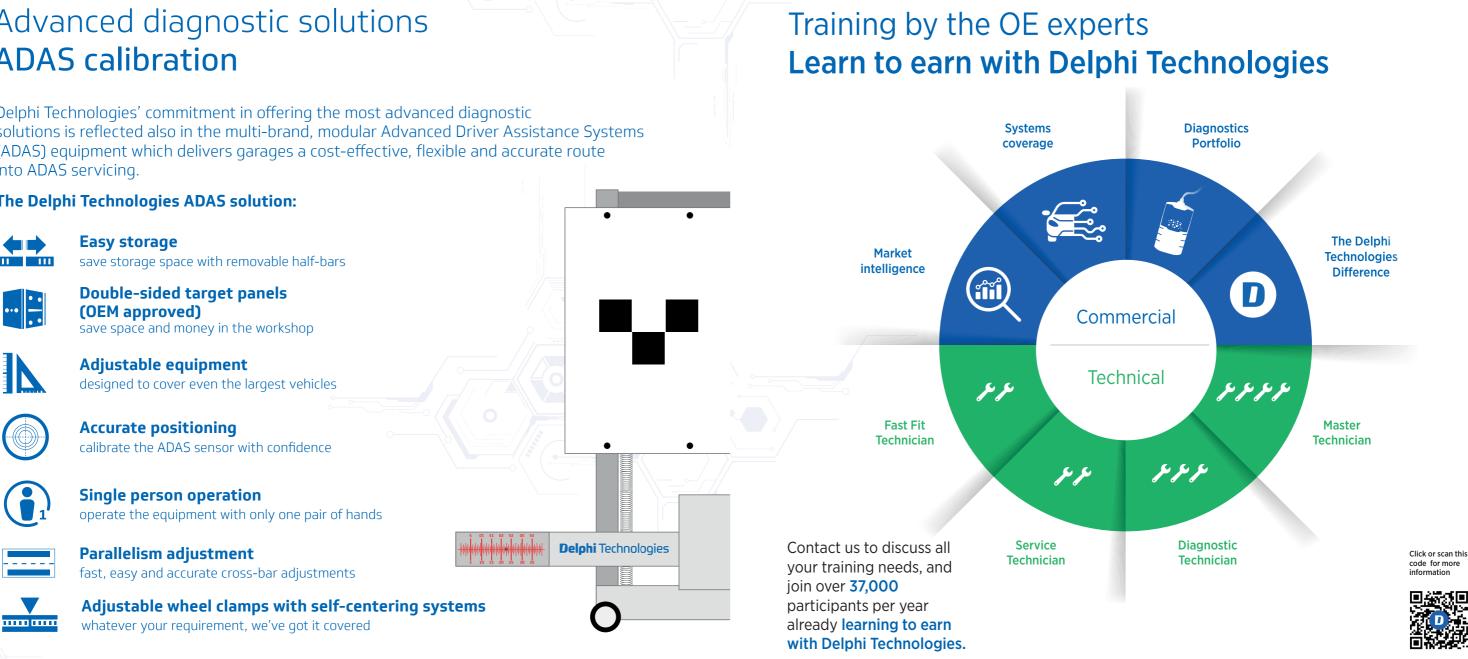

# Advanced diagnostic solutions **ADAS** calibration

Delphi Technologies' commitment in offering the most advanced diagnostic solutions is reflected also in the multi-brand, modular Advanced Driver Assistance Systems (ADAS) equipment which delivers garages a cost-effective, flexible and accurate route into ADAS servicing.

### The Delphi Technologies ADAS solution:

11 1 111

•••