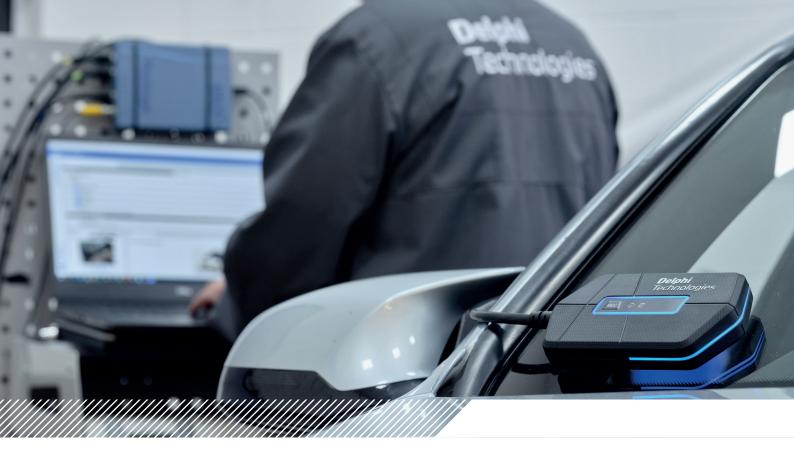

On vehicle electronic diagnostics **Providing the full service solution** 

## On-vehicle electronic diagnostics **The Delphi Technologies difference**

# Advanced diagnostic solutions Welcome to the next generation

We believe every workshop should have access to the best technology and functionality required to carry out the highest quality repairs. As pioneers of market-leading solutions, we have developed a new revolutionary and intuitive diagnostic solution called BlueTech.

The BlueTech VCI combines advanced hardware with extensive software to deliver a futureproof diagnostic solution, providing workshops the opportunity to maximize revenue and growth potential. Welcome to the BlueTech experience!