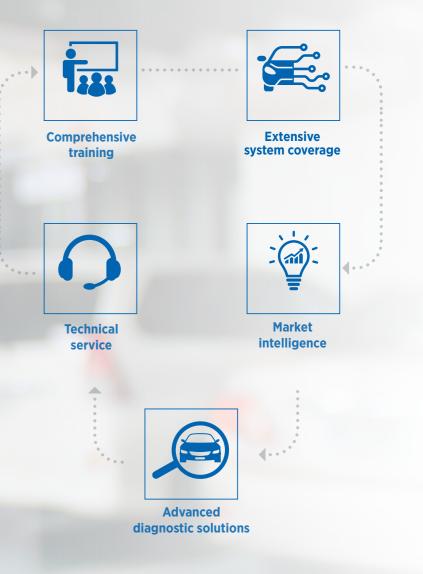

### Advanced diagnostic solutions

Intuitive solutions delivering professional diagnostics, ADAS calibration, pass-thru, and much more!

Perform the most complex jobs with ease

Comprehensive technical information

Vehicle technical information (VTI) combining essential repair data and technical drawings.

Everything you need, at your fingertips Leading multi-sector coverage

Leading coverage for car, LCV, truck & bus applications and 16 key vehicle systems.

One hardware solution, multiple sectors covered

**Delphi** Technologies