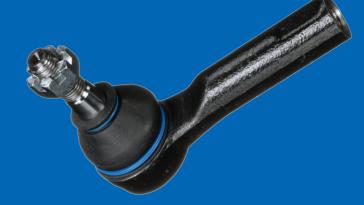

**High-precision ball pin** with a smooth finish not only offers smooth joint operation, but extra durability and superior angle dynamics as well.

Our best-in-class pressing method controls and measures the load of each joint for full seating and proper breakaway torque.

**Low-friction, high-performance thermoplastic bearing** provides smooth movement of the joint and rotational torque to OE specifications for a long life.

**Sealed, high-grade chloroprene rubber boot,** improves boot durability with a superior material for higher resistance and performance.

**Tech-friendly grip points** feature a hex flat at threading point for an easy grip with a standard wrench and an easy repair with no extra tools required.

**Rust-beating cataphoretic coating** on housing offers premium protection against corrosion from salt, dirt, and water.