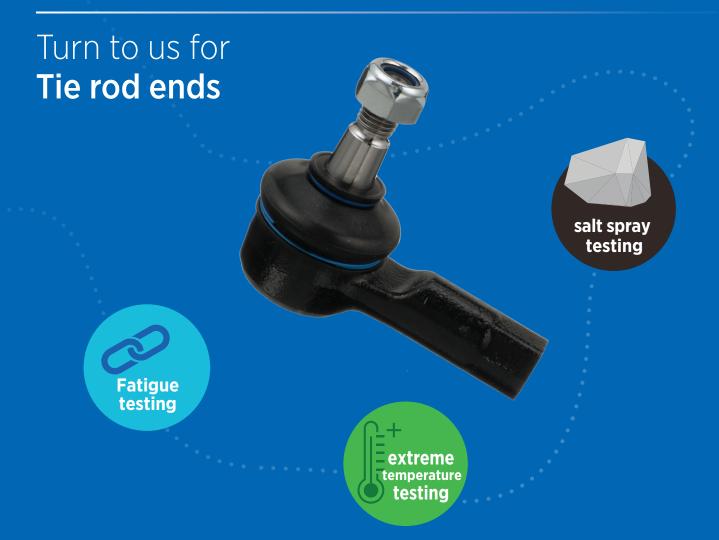

# Turn to us for **Tie rod ends**

#### Tested at every turn.

Our tie rod ends are fatigue-tested to avoid failure, following our rigorous global technical requirements developed through years of OE know-how.

- Climate testing ensures the tie rod will not seize up in extreme temperatures, and the rubber boot will not get brittle. A brittle boot can crack or tear, inviting contaminants in that can cause failure.
- **Salt spray** helps us evaluate the effects of salt and moisture on the parts. We look for any signs of corrosion to make sure our protective coating is doing its job.